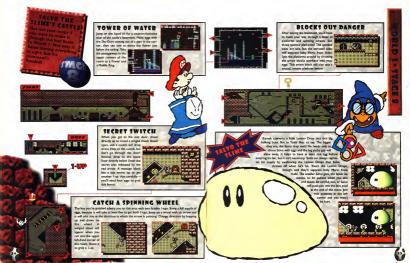

#### SECRET ROOMS

Springing sloward off the top log makes Yoshi the top dog! After bounces of the birbett spinving los, held Birbs on your Control Pad while Yoshi is of the soo of the screen If you timed your jurno property you'll find a series of I rooms full of coins and I-up opportunities. Pick the correct door to ancover more treasures in the rest of the

#### SPINNING SPRUCE

While most players find the sourcere loss more pariful than a spinter beneath a thumbnail, the logs offer a benefit baneath their bank. If you hit your lump button as Yoshi lands on a spinning log, he'll shoot into the stratosphere or even a secret room. Gutsy players can use the spinning logs to make hugs leaps throughout the level. Unfortunately, jumping on a spinning log is a lot like playing roulette You won't know where you'll land or if your number is up

#### FUZZY FLURRY!

You made it past the someting loss, but the sun is suddenly blosted out by an incoming storm. Unfortunately these aren't curreles clouds loorning on your horizon. Duck and dodge the floating Fuzzies as they slowly pass above and below you. If you find yourself on a

collision course. throw an egg to clear the air. If you Ine up your shot property you can take out more than one Fuzzy with a sinthe ext

#### **ROLLING STONE**

Get some satisfation and a valuable red coin by setting this precariously balanced Chorno Rock in motion. Walk on one side of the boulder to knock it off balance, but remember to leap up off the rolling rock before you're taken for gran-

ite and caupte up in the avalanche. If you need practice with this technique, there's souther oncommen Ripe

left corner of the maze hides the key to your escape, but you need to defeat Salvo the Same to snatch it. If you run out of eggs, leave the

room and tap up the Little Mousers scurrying across the ledges in the maze. Each time you leave the sime's lar, he regans all his strength, so you need to load up on a full inventory. After six consecutive hats the siline dissolves and presents you with the key. Grab it and leave the bettlenack and the rat race behand

#### BASALT BARRIERS more have I'very failed out to me an an

than a few to break through the barners and collect the items in this hadden section of the Very Loopoong Cave Conserve your eggs and am accurately to remove all of the rock walls in this twisted turnel. If you run out of eggs, pause the rame and theck your inventory for a remuar watermelon. Seeds can also break down the harricades.

#### CHOMP ROMP

You're past the halfway mark and on the home stretch to the Goal Rin Don't let the falling Chome Rocks ruin your chances for a happy ending Do your best to keep

up with the rapidly scrolling screen as you simp across the pets to the right. Time your jumps carefully. Look and listee before you leap. The best method for safely reaching the goal is to wait until the Chorre-Rock drops and rolls in front of you before you make your next

to help your reach a boout room.

CHOMP ROCK IS A ROCK-KEY! The just realing Charm Bark artist to the end of The Very Lapsonner Care is your key to entire into this care room. Don't let the rock set behind you or it could such you into the hot lave, laren on ton of the Chomo Rock and ride it across the lave below the door. Keeping your balance on the rolling boulder is the trickeest part of this shart. Chomo

#### ROCK AND ROLL!

You must use an ere or melon useds to break this Chomp Rock loose from the chumber above The secret to success is to roll the boulder along shead of you to write out enemies and strab a key up on a high ledge If the rock rolls out of sight, locate the spring ball at the bottom of the maze and jump back up the shaft. A new Chomp Rock venity your part effort

FREE THE SPRING BALL! Don't be stamped by the empty chamber. Use melon seeds or an err to break the soft celler over your head and release the sprine ball. If you bounce high enough, you can grab the flower one room up.

#### A THORNY SITUATION

Getany around the second half of the Castles Masterpiece Set can be a thorny experience irrorme your odds for success by sorring melon. seeds to break up the thorns. Use this painless technique to remove the all the thorns on the foor and cading where the moving platforms spall out "YOSHI"

## TINY RUPPLES, RIC LIET

One has waren died maar separates Yashi and Baha Marin from the Goal Base Has shows the thorny barriendes by mirming to the round bubbles in the water. If you tread water loss arouth a meady platform whole you way to the end of the stage If you need additional costs for an extra life, swim beneath the thorns before you lesp for the Goal Ring

#### SPINNING WHEEL

Jump atop one of these and it will go in the chrectose in which the arrow is positing if you jump, the wheel will legit spring gain. The the B battern algebra to cerearly your direction, Brown pathing wheels have you alloft as leng as you ward, but blue end diintegrate after a brief period of time. You's can grab and hold a spring wheel in his mean, then gift is our eleventee.