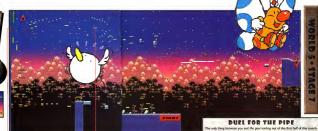

WORLD 1 · STAG

## DUNKING

The fragle dorus lifts will full slowly if you stand on them too long 'You can prolong that sinking feeling by jumping up and down. With the relentless pace of this level, though, you'll just want to knew maving.

HOP! HOP! DONUT LIFTS

hill, on bridges, even underground. Eerti