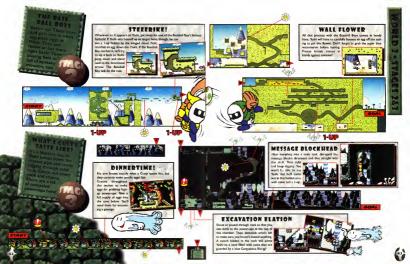

#### TREASURE IN THE ATTIC

Shoot this cracked block is the ceiling, then hop up and go to the left as far as you can 'You won't be able to see 'Yoshik but he'll be racking up socres of ceilas. Resum to the hole in the ceiling and go to the right for more ceilins. North have to shoot the cracked blocks in your path. This route will drop you off at the Model Rinz.

#### ALL STEAMED UP

After knocking over the flower pot and grabbing the key, the Garganza, Blarge would like to block your way back to the locked door. Shock here with an egg and he'll disppear with a whimper. Cross the laws lake spiciely though, or he'll resum with a wingeneel.

#### TEETER-TOTTER HOTTER

START.

To cross the live lakes an Burri's basence. First short a weiged cload. A photform will magcilly appear for you to wrive An Orach's be to quote to cross the answers, though After inange abourd, the down the right cale, then, dash up the troop incline and lags to grade the flower many the celling it, will take farcy (noncovities graft andreen flower) down many remembers to hardhook it to the instidle dyour lett the sensure is taking too much. At all cirnss, worth our for the Red Blazge Jurings on the lived law.

## HEY BLOCKHEAD!

The sky is failent Well. , O.K., eventtime in the sky is falling The trick to clearing this colleging bridge of blocks is to mantan the huh ground across the bottomicss theam. By staving on the higher blocks, you have more time to think about your next tricky iame to the

right. A couple of Bullet Bills have their senhts on Yoshe as you close in on the Goal Ring Bounce of their backs and continue quickly to the rafit.

erous level is a Wild Proper Bracha Plant. Move around on the elatform and avoid anothing stat to your direction. All you have to do is feed this mean wood three errs and you can break your way through the name. If you don't have any even, lan up a few of the velices barballs shewed by the occorous plant. It's a known fart that a Wild Ptopie Pirasha Plast can't take what it dahes out. As soon as you're through the pipe you can save your progress at