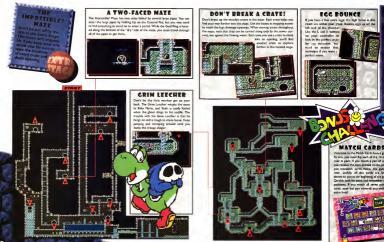

#### **ROLLING STONE**

Get some satisfation and a valuable red coin by setting this precariously balanced Chorno Rock in motion. Walk on one side of the boulder to knock it off balance, but remember to leap up off the rolling rock before you're taken for gran-

ite and caupte up in the avalanche. If you need practice with this technique, there's souther oncommen Ripe

left corner of the maze hides the key to your escape, but you need to defeat Salvo the Same to snatch it. If you run out of eggs, leave the

room and tap up the Little Mousers scurrying across the ledges in the maze. Each time you leave the sime's lar, he regans all his strength, so you need to load up on a full inventory. After six consecutive hats the siline dissolves and presents you with the key. Grab it and leave the bettlenack and the rat race behand

#### BASALT BARRIERS more have I'very failed out to me an an

than a few to break through the barners and collect the items in this hadden section of the Very Loopoong Cave Conserve your eggs and am accurately to remove all of the rock walls in this twisted turnel. If you run out of eggs, pause the rame and theck your inventory for a remuar watermelon. Seeds can also break down the harricades.

#### CHOMP ROMP

You're past the halfway mark and on the home stretch to the Goal Rin Don't let the falling Chome Rocks ruin your chances for a happy ending Do your best to keep

up with the rapidly scrolling screen as you simp across the pets to the right. Time your jumps carefully. Look and listee before you leap. The best method for safely reaching the goal is to wait until the Chorre-Rock drops and rolls in front of you before you make your next