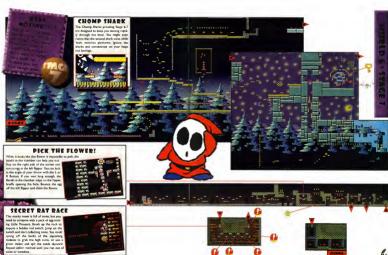

#### **ROLLING STONE**

Get some satisfation and a valuable red coin by setting this precariously balanced Chorno Rock in motion. Walk on one side of the boulder to knock it off balance, but remember to leap up off the rolling rock before you're taken for gran-

ite and caupte up in the avalanche. If you need practice with this technique, there's souther oncommen Ripe

left corner of the maze hides the key to your escape, but you need to defeat Salvo the Same to snatch it. If you run out of eggs, leave the

room and tap up the Little Mousers scurrying across the ledges in the maze. Each time you leave the sime's lar, he regans all his strength, so you need to load up on a full inventory. After six consecutive hats the siline dissolves and presents you with the key. Grab it and leave the bettlenack and the rat race behand

#### BASALT BARRIERS more have I'very failed out to me an an

than a few to break through the barners and collect the items in this hadden section of the Very Loopoong Cave Conserve your eggs and am accurately to remove all of the rock walls in this twisted turnel. If you run out of eggs, pause the rame and theck your inventory for a remuar watermelon. Seeds can also break down the harricades.

#### CHOMP ROMP

You're past the halfway mark and on the home stretch to the Goal Rin Don't let the falling Chome Rocks ruin your chances for a happy ending Do your best to keep

up with the rapidly scrolling screen as you simp across the pets to the right. Time your jumps carefully. Look and listee before you leap. The best method for safely reaching the goal is to wait until the Chorre-Rock drops and rolls in front of you before you make your next

to help your reach a boout room.

CHOMP ROCK IS A ROCK-KEY! The just realing Charm Bark artist to the end of The Very Lapsonner Care is your key to entire into this care room. Don't let the rock set behind you or it could such you into the hot lave, laren on ton of the Chomo Rock and ride it across the lave below the door. Keeping your balance on the rolling boulder is the trickeest part of this shart. Chomo

#### ROCK AND ROLL!

You must use an ere or melon useds to break this Chomp Rock loose from the chumber above The secret to success is to roll the boulder along shead of you to write out enemies and strab a key up on a high ledge If the rock rolls out of sight, locate the spring ball at the bottom of the maze and jump back up the shaft. A new Chomp Rock venity your part effort

FREE THE SPRING BALL! Don't be stamped by the empty chamber. Use melon seeds or an err to break the soft celler over your head and release the sprine ball. If you bounce high enough, you can grab the flower one room up.