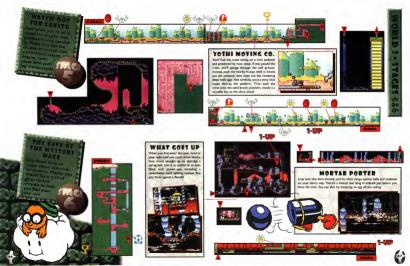

#### FEATHERED ERIEND

If you want up this out-of-reach one, you need friends in bob obces Goonies are articully feathered friends. Wat seat

to the pipe and jump coto the back of the General said fires bereath the one. The Google can't carry a heavy load very long, so quickly jump up into the pipe. Now you're on a higher path to

#### PLATFORM PATTERNS

If you made it this far, you're at the heart of the stare. If you can catch all the right platforms at all the right times, you'll make it through unscathed While many players are forced to memorize platform patterns, you have this handy map in your Player's Guide. Samply conpect the detail

## HEY BLOCKHEAD!

The sky is failent Well. , O.K., eventtime in the sky is falling The trick to clearing this colleging bridge of blocks is to mantan the huh ground across the bottomicss theam. By staving on the higher blocks, you have more time to think about your next tricky iame to the

right. A couple of Bullet Bills have their senhts on Yoshe as you close in on the Goal Ring Bounce of their backs and continue quickly to the rafit.

erous level is a Wild Proper Bracha Plant. Move around on the elatform and avoid anothing stat to your direction. All you have to do is feed this mean wood three errs and you can break your way through the name. If you don't have any even, lan up a few of the velices barballs shewed by the occorous plant. It's a known fart that a Wild Ptopie Pirasha Plast can't take what it dahes out. As soon as you're through the pipe you can save your progress at

Bomores und Get rande for some major

along the upper

reach the gun.

run ahead of Bullet Bill and jump off

paster beneath the

opening If your jump is timed properly, you'll reach the halfway mark.

BULLET BOUNCE

Yosh's factor than a speeding bullet! The only way to this high ring is to beauce off the back of Ballet Bill From the ring, walk to the left

your stomach begins to somersault, Yosh will warp back into the game once he trips up Raphael for a third