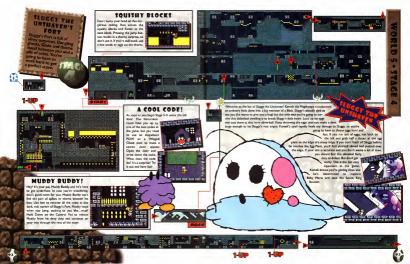

#### BURT THE BASHFUL

The first bass Yosh encounses is more concerned about his modestry than beausy the diseaser who's entered his fort. Belt bouncing Bart with onsigh eggs and he'll drop his belt, then turn becored with embertraisment before dailing off. Kamek will have to find some tougher opponents if he wars to beat Yosh

Knock spears throughout faith's lands, using his cell angut to transform lowlevel ensemes into big had bases. Here, he pumps up inty-kitty Bart into a log bouncer. Tashiff' is certainly an appropriate description for Bart. Knock off his parts with eggs, and he'll turn been det with erebarrassment and source away? The Ear Bast

beenty away in the top the set out a steady stream of eggs, scope to grab the eggs, say in the surken sectors of the floor. Press Down to dark wherever Press Down to dark wherever the surken sectors of the floor.