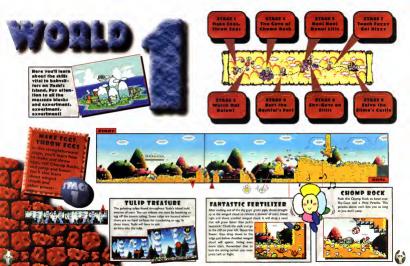

#### AN EXOTIC EPIC

Rosy fingered down is breaking in the east as a stork wings its way over the apen sea. Slung from his beak is a bundle carrying twa twins, which the stork was delivering to their parents. Suddenly, o UFE (Unidentified Flying Enemy) races from between the parting clauds and snatches at the stork's preciaus bundle befare vonishing in the predawn gloam. The sneok attack jostles loose one baby, wha plunges helplessly earthward. incredibly, the baby lands nat at sea but on Yashi's Island, a parodise populated with Yashies of all colors. The baby is unburt. Beside him lands a scroll. Yashies are naturally a laidhack lat, passing the days smelling the flowers and listening ta mellaw music, but this new arrival has them in a tizzy. As they jump up and down and haller at each ather, the tiny baby paints at a scroll. At last the Yashies calm dawn engugh ta take a look at the mysterious piece of paper, it's o mop, which the stark was using to find its woy to the babies' parents.

The diligent dinas decide ta camplete the stark's task ond reunite Boby Morio with his brother. After much discussion, they decide ta take turns carrying the tat. Thaugh small in area, Yashi's Island has a tremendaus variety of londscopes.

Snowy mountoins tower over sweltering jungles. Dork coves plunge deep beneath lush forests. Primitive notives stand guard over the ruins of oncient civilizations. Hence the Yoshies decide to use a relay system, figuring that the boby would be best protected by a Yashi most familiar with the oreo he or she was crossing. Like Pony Express riders, each will corry Morio for a while before handing him off to onother Yoshi. Eosier sold thon done! Little do the Yoshies suspect that trouble is brewing. For the boby's twin wos kidnopped by Komek, on evil Mogikoopo with the gift of seeing the future. The previous night, he divined that the twins would bring ruin to the Koopo fomily. Returning to his costle in the Koopo Kingdom, he is horrified to discover that he only grabbed one boby. He orders his toodies to bring bock the other one. Meanwhile, the hills smile down os Green Yoshi begins his trek ocross through the blooming meadows of World I. Puffy clouds float in the distonce and butterflies drift lozily in the sunlight. All is not bliss, though. The orrivol of the boby hos raused the mony stronge life-forms that populate Yoshi's Island into action. They too wont to stop Yoshi and get that bobyi

"I think I can" should be Yoshi's motto. The little dino doesn't have the stunning skills or amazing arsenals of some superheroes, but he more than makes up for his shortcomings with plenty of courage and cleverness. Yoshi's abilities may underwhelm you at first, but you'll discover as you play the same what a resourceful little guy he is. To make it through Yoshi's Island and defeat Bowser, you'll have to stay sharp and know just what to do in every situation you'll encounter.