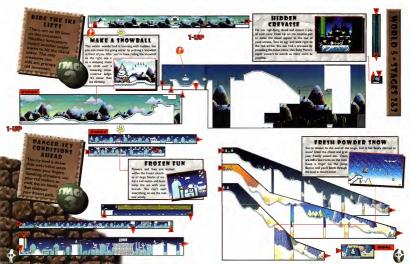

#### SNOWBALL

Yoshi has a bit of freeen fan in the winter wonderland of World S by making a gant snowball out of the soft, fally staff Beades chiling out all enemes in Yoshi's path, a snowball provides a great wyt or reach ledges overhead.

#### SKI LIFT

A frush flarry of powdery arrow has sent means of six buffs to the stoep slopes of World S. Getting abound the Hits is easy, but you'll have to share air space with lots of Bampties and sking snowment To avoid getting knocked off, pump straight up and hover before droppene back on the Hit. Your momentum will know pare with hits.

#### SOUISHY BLOCK

Sluggy the Undowen's Fort is full of gelatinous curiosities. After eluiding Georgene jellies and pisoppeak Slugges, Yoshi buryo, into this rubbery wonder. Exercise scene cline-muncles to spieces the aquaty block against a wall, maying it taller and thinner. Yoshi can thim hop on top of it to get to a higher port.