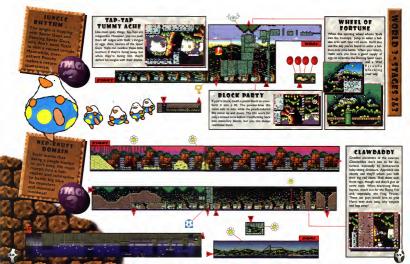

Having failed to grab both babies on his first try, Kamek resorts to evil magic to finish the job. Throughout Yosh's Island, he turns average-sized enemies into big, bad bostes, often giving them aggressive new attacks at the same time. Beating them isn't easy, but remember that each boss has unique weaknesse, too.

#### BURT THE BASHFUL

The first bass Yosh encounses is more concerned about his modestry than beausy the diseaser who's entered his fort. Belt bouncing Bart with onsigh eggs and he'll drop his belt, then turn becored with embertraisment before dailing off. Kamek will have to find some tougher opponents if he wars to beat Yosh

#### SALVO THE SLIME

Shinh's last stops in Werdel 1 is a cante, but the preventing he great there sain's easily characterial Believe checking case. Yash will have to cope with the anomously light enorgy. The slow-noving Salve abediades. Rater and faster the more his' his with disc orga, both also throws of files of of Larron Drops. Barliets tasting great; Oben make ancighten erget!