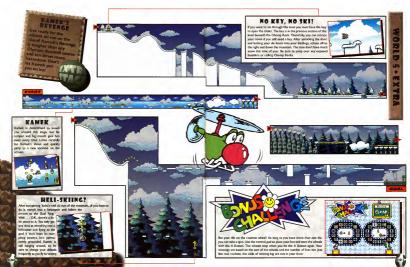

#### RAPHAEL THE RAVEN

Mists swill around the costle hith up in the mountains at the end

of World 4. Yoshi finally makes it to the paraget, the mitts clear

and Feeki Ir's a mare Knosa Troppal Forturately Yoshi keeps has

wits about him and remembers that Koops Troopss are most valnerable when on their backs. Watch out, though, Hookkill has the

ureque ability to cuil in his head and shell the opposition.

HOOKBILL

THE KOOPA

Fight in the night sky, a trail brown plobe spin. Guarding is like a hawk is rownour Raphael, a rotund rupper armed with fame throwing flow. At this abitude, it's easy to get lightheaded and feel your head spinneg, especially with Raphael change you all over the planed if you succeed is beating this brid, though, you just of the second second