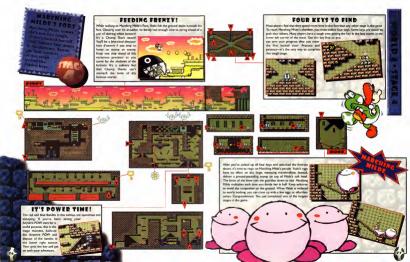

#### Rea sky ze morneg, Yoshea take warang Thegs get a lot heeter for the public bloystere as he regioen the land landscape of World 4 When Yoshi meets a fireerdy face. A telongs to Marchang Milde with asolid low to ptemp him into the prosent! Koopas and Para-Koopa

#### MARCHING MILDE

With her mide-wide synde and eurogeneg gat. Hilds is one of the meforwate adversaries 'fooli will encounter on his pormey. Hitcher with an egg and shell burely shear, 'Dolf have to spite her personality by pounding her head. She has good reason to be laid back, for few mynders ever make its oth ever stancture of her catale.

ATTACK JUMP

POUND THE GROUND

EGG TOSS

SLURP

Danger is afoot, Yoshi. Besides a dozen bosses, more than 100 troublemakers roam the hills and dales of Yoshi's Island. They range in size from the dinky Cloud Drop to the humongous Nep-Enut, but they all have one thing in common: they hate babysitters! Some slow-moves like the Shy-Guys and Lantern Ghosts, are very easy to beat. For others, such as Tap-Taps and Kamel himself, the best strategy is to avoid them at all cost. To help you find your way, here's a field guide to the foes. Next to each are four circles. one for each attack method. Green indicates that Yoshi can beat the enemy with the attack, while red shows he'll strike out. Amid the legions of foes are some good eggs. including Egg-Plants and Huffin Puffins. They're listed at the end of this section.