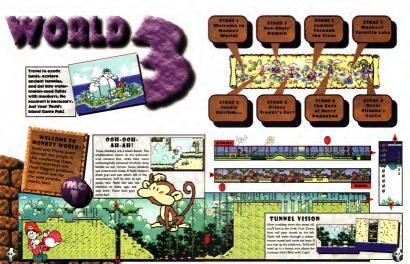

#### Rea sky ze morneg, Yoshea take warang Thegs get a lot heeter for the public bloystere as he regioen the land landscape of World 4 When Yoshi meets a fireerdy face. A telongs to Marchang Milde with asolid low to ptemp him into the prosent! Koopas and Para-Koopa

warmup for the final showstopper, To get out of this world, Xoshi will have to defeat Hookfull, the augest and baddest Koopa of them all

Brn'l It's mathy cold in the froaty peaks of Yolt's Named As mark date

peaks of Tobic's bined. A strart of inverse there any one official so if hop in the closest childs und strap of a par of a load. Keep childs, and when you run out of loade prounhop on a winger put to take you res hyper. Uh-sh Nor al binds are of freetly restrict, though, Before and By World S, Yosh will go conscitishk in a grand-gounding batt --th Spitali the Raves, who would under "Thincome". WORL