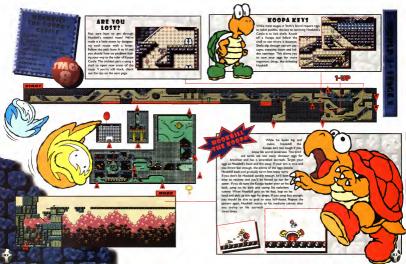

Having failed to grab both babies on his first try, Kamek resorts to evil magic to finish the job. Throughout Yosh's Island, he turns average-sized enemies into big, bad bostes, often giving them aggressive new attacks at the same time. Beating them isn't easy, but remember that each boss has unique weaknesse, too.

#### BURT THE BASHFUL

The first bass Yosh encounses is more concerned about his modestry than beausy the diseaser who's entered his fort. Belt bouncing Bart with onsigh eggs and he'll drop his belt, then turn becored with embertraisment before dailing off. Kamek will have to find some tougher opponents if he wars to beat Yosh

#### SALVO THE SLIME

Shinh's last stops in Werdel 1 is a cante, but the preventing he great there sain's easily characterial Believe checking case. Yash will have to cope with the anomously light enorgy. The slow-noving Salve abediades. Rater and faster the more his' his with disc orga, both also throws of files of of Larron Drops. Barliets tasting great; Oben make ancighten erget!