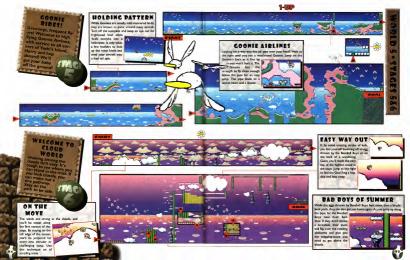

#### AN EXOTIC EPIC

Rosy fingered down is breaking in the east as a stork wings its way over the apen sea. Slung from his beak is a bundle carrying twa twins, which the stork was delivering to their parents. Suddenly, o UFE (Unidentified Flying Enemy) races from between the parting clauds and snatches at the stork's preciaus bundle befare vonishing in the predawn gloam. The sneok attack jostles loose one baby, wha plunges helplessly earthward. incredibly, the baby lands nat at sea but on Yashi's Island, a parodise populated with Yashies of all colors. The baby is unburt. Beside him lands a scroll. Yashies are naturally a laidhack lat, passing the days smelling the flowers and listening ta mellaw music, but this new arrival has them in a tizzy. As they jump up and down and haller at each ather, the tiny baby paints at a scroll. At last the Yashies calm dawn engugh ta take a look at the mysterious piece of paper, it's o mop, which the stark was using to find its woy to the babies' parents.

The diligent dinas decide ta camplete the stark's task ond reunite Boby Morio with his brother. After much discussion, they decide ta take turns carrying the tat. Thaugh small in area, Yashi's Island has a tremendaus variety of londscopes.

Snowy mountoins tower over sweltering jungles. Dork coves plunge deep beneath lush forests. Primitive notives stand guard over the ruins of oncient civilizations. Hence the Yoshies decide to use a relay system, figuring that the boby would be best protected by a Yashi most familiar with the oreo he or she was crossing. Like Pony Express riders, each will corry Morio for a while before handing him off to onother Yoshi. Eosier sold thon done! Little do the Yoshies suspect that trouble is brewing. For the boby's twin wos kidnopped by Komek, on evil Mogikoopo with the gift of seeing the future. The previous night, he divined that the twins would bring ruin to the Koopo fomily. Returning to his costle in the Koopo Kingdom, he is horrified to discover that he only grabbed one boby. He orders his toodies to bring bock the other one. Meanwhile, the hills smile down os Green Yoshi begins his trek ocross through the blooming meadows of World I. Puffy clouds float in the distonce and butterflies drift lozily in the sunlight. All is not bliss, though. The orrivol of the boby hos raused the mony stronge life-forms that populate Yoshi's Island into action. They too wont to stop Yoshi and get that bobyi