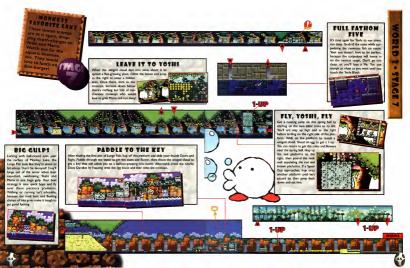

#### THE LAND OF 999 1-UPS

Note can hold a Helion flag m to mode for only a horizontal definition of the set of th

### YOSHI AND THE BEANSTALK

Get back to oxide powerf by premise ones the association, then drab to the top of the range and prange matching. As grange have will appear (pring) and the to match is holden area. Here for the Chorep Back and tand on the right table it will be reserving a viscopic cloud top that doe with an age to make a basenable prove to the clouds, where you?

POOCHY AIN'T STUDIO The heat's on, and so is the clock, as Yoshi and Mario uy to stay ahead of the referitlessiy scrolling screen in this underworld Java land, Keep cool, Yoshit

Stantantadata

#### BULLET BOUNCE

Any ordinary dino can catch a bullet in his treth Yoshi, though, has style: he can jump and

bis space to bulke in midlight That's the only way he can get past this point. By taking the high read, Yoshin grabs come and can aboot a winged cloud. Don't worry about footh. The even-faithful pop wil be waking when bohi lands on the other

self Bocause the scrolling sceen pushes you along, it's a good rise to leap into the cloud's just after you shoot them. That way, you can grab the stars before they have a chance to fail and run away.

Be sure you have at least three eggs when you reach this point. You'll need the eggs if you want to collect additorial power-sps, but you won't have another chance to make them. Pass safely under the spiked ball by pressing Down to spate. When you have enough desrate, leas

#### DINO'S BEST FRIEND

You've heard of Lasse and Rin Tin Tin, but those posters can't hold a canine candle to Poochy. He doesn't mind the heat at all In fact, this freecool fido can sloe through lava revers unharmed? Though small, powerful Property can note a dipp and a baby on his back. And he's doprote level about must in the direction Yoshi and Mario want to go. If Yoshi and Mario are separated. Poochy will wait patiently until they're reunited Poochy will also wait while Yoshi jumps into the air to grab power-ups. Whenever Poochy is separated from his friends. he seems to know exactly where to poto meet them agand Near the end of this stage, Poochy will glide through the air to meet his friends at the Goal Ring

Some of Poochy's fireproof qualities have rubbed off on Yoshi Shorthy after dodging off a bullet, he lanches on this Lava Bubble. This is more of a defensive maneuver than anything else, because if the bubble fires too close, it will knock Mario off Yoshi 's back.