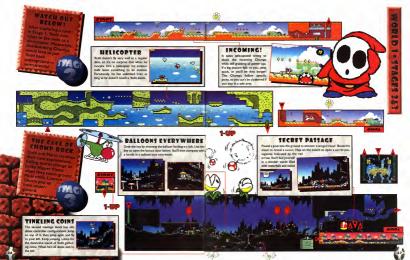

WORLD 1 · STAG

## DUNKING

The fragle dorus lifts will full slowly if you stand on them too long 'You can prolong that sinking feeling by jumping up and down. With the relentless pace of this level, though, you'll just want to knew maving.

HOP! HOP! DONUT LIFTS

hill, on bridges, even underground. Eerti

#### CASH CACHE

Grabbing the last fee coins in this stage is tough because they're all red, though you'll have to stag them if you want a perfect score. If you're consider stoart your leagner ablay, stand on the denast and want for them to dong Getting all the coarts will have three leags. Another method is to jurp onto the nearly folge and shoet back's the tooms with ang

#### BE A HIGH ROLLER

Wheels with red-and-white platforms spin in place. Yoshi will have to stand on platform edges to grab all the cores, just don't bill off His can make the wheels with green-and-white platforms red lakeg tracks in eather directions by hopping from platforms.

DIG IT, DINO! Hop down through a hidden pasageway to find a measuroophosia bioble that alown Yuhi to dig life crasy for ceira. sickular gwo red oxe. Dow't bother dggng out to the Yuhi block. When then rass out, you't way back to Mirlo Hyou haven't touched the block, just twy to get the red cond