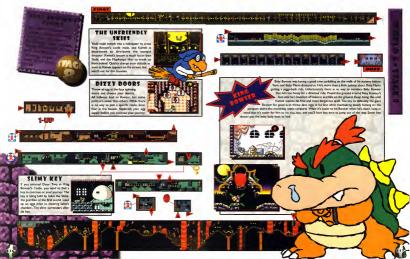

Having failed to grab both babies on his first try, Kamek resorts to evil magic to finish the job. Throughout Yosh's Island, he turns average-sized enemies into big, bad bostes, often giving them aggressive new attacks at the same time. Beating them isn't easy, but remember that each boss has unique weaknesse, too.

#### BURT THE BASHFUL

The first bass Yosh encounses is more concerned about his modestry than beausy the diseaser who's entered his fort. Belt bouncing Bart with onsigh eggs and he'll drop his belt, then turn becored with embertraisment before dailing off. Kamek will have to find some tougher opponents if he wars to beat Yosh

#### SALVO THE SLIME

Shinh's last stops in Werdel 1 is a cante, but the preventing he great there sain's easily characterial Believe checking case. Yash will have to cope with the anomously light enorgy. The slow-noving Salve abediades. Rater and faster the more his' his with disc orga, both also throws of files of of Larron Drops. Barliets tasting great; Oben make ancighten erget!

Knock spears throughout faith's lands, using his cell angut to transform lowlevel ensemes into big had bases. Here, he pumps up inty-kitty Bart into a log bouncer. Tashiff' is certainly an appropriate description for Bart. Knock off his parts with eggs, and he'll turn been det with erebarrassment and source away? The Ear Bast

beenty away in the top the set out a steady stream of eggs, scope to grab the eggs, say in the surken sectors of the floor. Press Down to dark wherever Press Down to dark wherever the surken sectors of the floor.