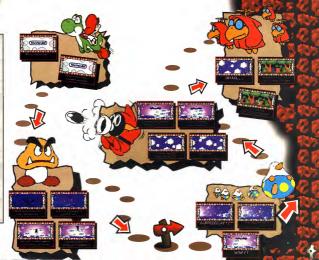

#### AN EXOTIC EPIC

Rosy fingered down is breaking in the east as a stork wings its way over the apen sea. Slung from his beak is a bundle carrying twa twins, which the stork was delivering to their parents. Suddenly, o UFE (Unidentified Flying Enemy) races from between the parting clauds and snatches at the stork's preciaus bundle befare vonishing in the predawn gloam. The sneok attack jostles loose one baby, wha plunges helplessly earthward. incredibly, the baby lands nat at sea but on Yashi's Island, a parodise populated with Yashies of all colors. The baby is unburt. Beside him lands a scroll. Yashies are naturally a laidhack lat, passing the days smelling the flowers and listening ta mellaw music, but this new arrival has them in a tizzy. As they jump up and down and haller at each ather, the tiny baby paints at a scroll. At last the Yashies calm dawn engugh ta take a look at the mysterious piece of paper, it's o mop, which the stark was using to find its woy to the babies' parents.

The diligent dinas decide ta camplete the stark's task ond reunite Boby Morio with his brother. After much discussion, they decide ta take turns carrying the tat. Thaugh small in area, Yashi's Island has a tremendaus variety of londscopes.

Snowy mountoins tower over sweltering jungles. Dork coves plunge deep beneath lush forests. Primitive notives stand guard over the ruins of oncient civilizations. Hence the Yoshies decide to use a relay system, figuring that the boby would be best protected by a Yashi most familiar with the oreo he or she was crossing. Like Pony Express riders, each will corry Morio for a while before handing him off to onother Yoshi. Eosier sold thon done! Little do the Yoshies suspect that trouble is brewing. For the boby's twin wos kidnopped by Komek, on evil Mogikoopo with the gift of seeing the future. The previous night, he divined that the twins would bring ruin to the Koopo fomily. Returning to his costle in the Koopo Kingdom, he is horrified to discover that he only grabbed one boby. He orders his toodies to bring bock the other one. Meanwhile, the hills smile down os Green Yoshi begins his trek ocross through the blooming meadows of World I. Puffy clouds float in the distonce and butterflies drift lozily in the sunlight. All is not bliss, though. The orrivol of the boby hos raused the mony stronge life-forms that populate Yoshi's Island into action. They too wont to stop Yoshi and get that bobyi