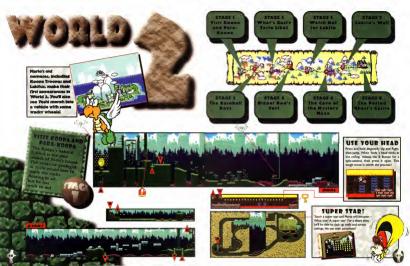

WORLD 1 · STAG

## DUNKING

The fragle dorus lifts will full slowly if you stand on them too long 'You can prolong that sinking feeling by jumping up and down. With the relentless pace of this level, though, you'll just want to knew maving.

HOP! HOP! DONUT LIFTS

hill, on bridges, even underground. Eerti

#### CASH CACHE

Grabbing the last fee coins in this stage is tough because they're all red, though you'll have to stag them if you want a perfect score. If you're consider stoart your leagner ablay, stand on the denast and want for them to dong Getting all the coarts will have three leags. Another method is to jurp onto the nearly folge and shoet back's the tooms with ang

#### BE A HIGH ROLLER

Wheels with red-and-white platforms spin in place. Yoshi will have to stand on platform edges to grab all the cores, just don't bill off His can make the wheels with green-and-white platforms red lakeg tracks in eather directions by hopping from platforms.

DIG IT, DINO! Hop down through a hidden pasageway to find a measuroophosia bioble that alown Yuhi to dig life crasy for ceira. sickular gwo red oxe. Dow't bother dggng out to the Yuhi block. When then rass out, you't way back to Mirlo Hyou haven't touched the block, just twy to get the red cond