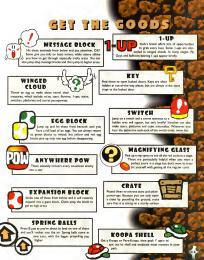

Power-ups and special items will help Yoshi overcome the many obstacles in his path. Try everything, especially if you want to get a perfect score. (And you dot) if you're in a jam, pause, use your directional controller to scroll through the list of special items, and then press the A Button to select one.

#### COINS

Pocket 160 coins to earn a 1-up. Hidden among the coins in each stage are 20 red coins. You'll have to grab all 20 if you want to earn a perfect score. Each also counts as a regular coin

#### STARS

Increase the councedown privar by collecting as many as 30 of those scirilliating beauties. Spall have to finish a stage with all 30 if you want a perfect score. Forwaretely, you'll come across lists of chances for star grazing.

#### FLOWERS

lints & power

Each flower is worth ten points. You'll have to collect all flow in a stage to get a perfect score. Collecting all five also gives you a 1-up. Howers are some of the toughest power-ups to get in Yosh's laund.

#### GRADE A EGGS

Look for these special messiles in special egg blocks. Tosis sysillow egg and, besides bopping an energy, you'll get a coin. You'll have to scurry to pack up the two stars the red egg gives up on impact. A flashing egg creates a red con.

#### MELON PATCH

a green watermalen and tpit the seeds at enemies. You can't always get rid of an enemy this way, but you can certainly idow it down Blaie watermalens allow you to instantly freeze enemies, while red watermalens give Yosh Blaim-shreach