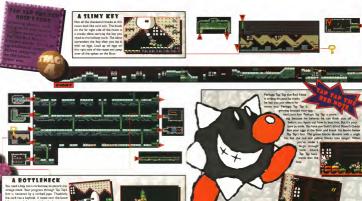

#### SALVO THE SLIME

Shinh's last stops in Werdel 1 is a cante, but the preventing he great there sain's easily characterial Believe checking case. Yash will have to cope with the anomously light enorgy. The slow-noving Salve abediades. Rater and faster the more his' his with disc orga, both also throws of files of of Larron Drops. Barliets tasting great; Oben make ancighten erget!

ite and caupte up in the avalanche. If you need practice with this technique, there's souther oncommen Ripe

left corner of the maze hides the key to your escape, but you need to defeat Salvo the Same to snatch it. If you run out of eggs, leave the

room and tap up the Little Mousers scurrying across the ledges in the maze. Each time you leave the sime's lar, he regans all his strength, so you need to load up on a full inventory. After six consecutive hats the siline dissolves and presents you with the key. Grab it and leave the bettlenack and the rat race behand