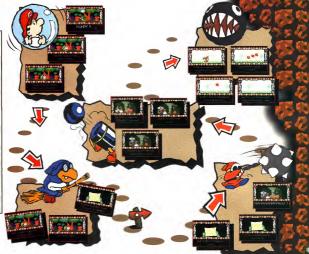

Having failed to grab both babies on his first try, Kamek resorts to evil magic to finish the job. Throughout Yosh's Island, he turns average-sized enemies into big, bad bostes, often giving them aggressive new attacks at the same time. Beating them isn't easy, but remember that each boss has unique weaknesse, too.

#### BURT THE BASHFUL

The first bass Yosh encounses is more concerned about his modestry than beausy the diseaser who's entered his fort. Belt bouncing Bart with onsigh eggs and he'll drop his belt, then turn becored with embertraisment before dailing off. Kamek will have to find some tougher opponents if he wars to beat Yosh

#### SALVO THE SLIME

Shinh's last stops in Werdel 1 is a cante, but the preventing he great there sain's easily characterial Believe checking case. Yash will have to cope with the anomously light enorgy. The slow-noving Salve abediades. Rater and faster the more his' his with disc orga, both also throws of files of of Larron Drops. Barliets tasting great; Oben make ancighten erget!